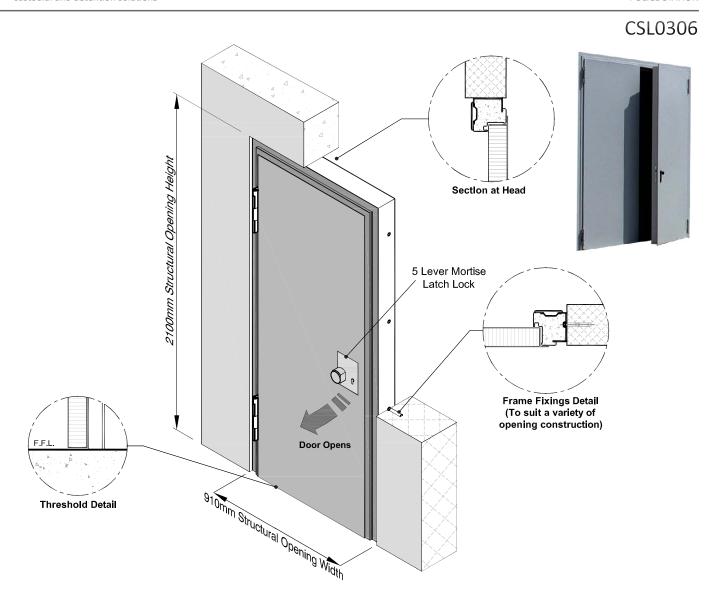

## **Specification**

- Door is constructed from a 67mm leaf with a range of corner and single rebate frame profiles.
- 150mm x 20mm diameter heavy duty hinges (2 per leaf).
- Frame fixings to suit a variety of opening construction.
- Acoustic and intumescent seals with rubber fins to all rebates.
- Drop seal to bottom edge of door.
- 5 lever mortice locking latch operable from both sides.

## Finish

• One coat factory applied primer.

## **Options**

- One coat varnish finish instead of primer.
- Flush ring handles instead of knob furniture.
- Intumescent seals and/or smoke seals.
- Hydraulic door closer.